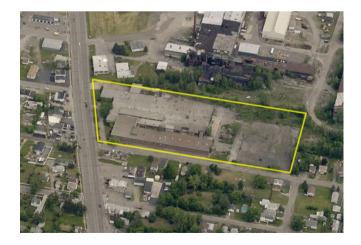

## **KANTHAL GLOBAR FACILITY**

3425 HYDE PARK BOULEVARD TOWN OF NIAGARA, NEW YORK

SBL#: 130.19-2-1 Site Size: 7.0 Acres Buildings: 100,000 sq. ft. Zoning: HI – Heavy Industrial Current Use: Vacant Adjacent Uses: Industrial / Automotive / Residential Owner: 3425 Hyde Park Boulevard, LLC Highway Access: 1.3 miles to Interstate I-190 Railroad Access: N/A Utilities: Electric, Gas, Water, Sewer Property Conditions Assessment completed in 2022 for redevelopment needs